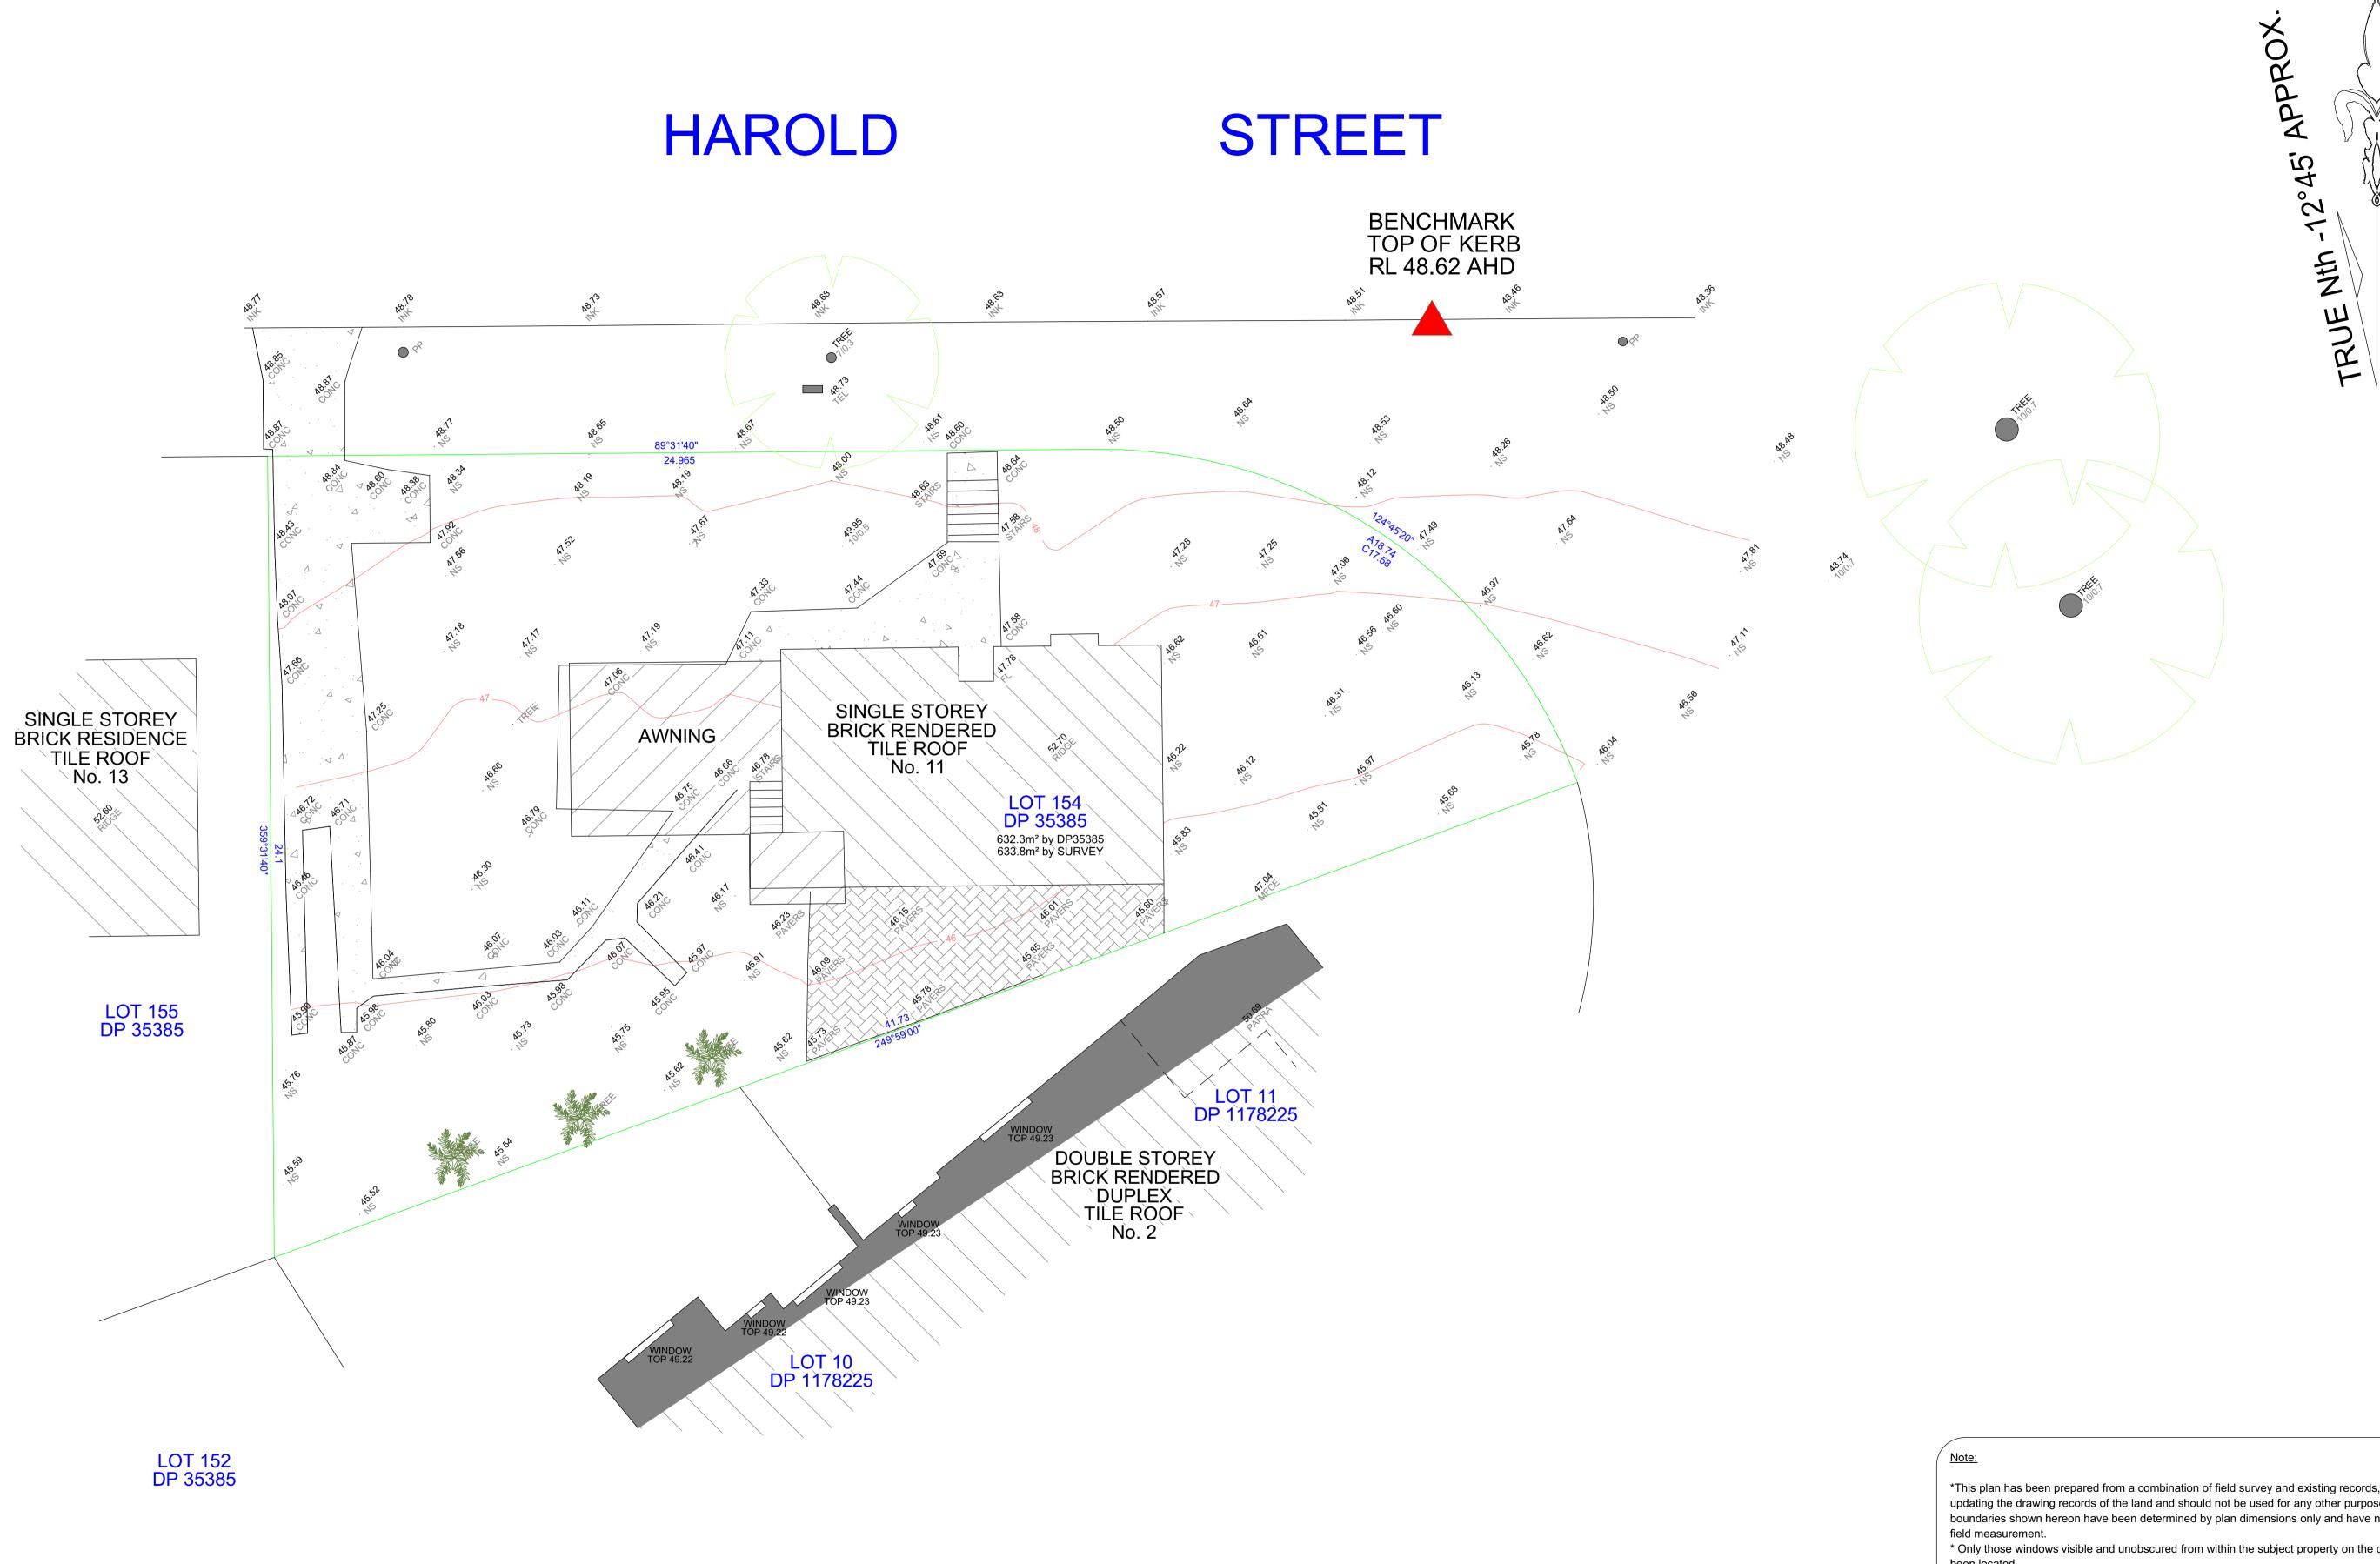

Head Office: Liverpool

| LOCAL COUNCIL AREA: CANTERBURY-BANKSTOWN                                      |                  |                           |        | PLAN AMENDMENT REFERENCE |                |  |    | PLAN REFERENCE: |  |
|-------------------------------------------------------------------------------|------------------|---------------------------|--------|--------------------------|----------------|--|----|-----------------|--|
| DETAIL SURVEY OVER LOT 154 IN DP35385 BEING No. 11 HAROLD STREET, MOUNT LEWIS |                  |                           |        |                          |                |  |    | PLAN REFERENCE. |  |
|                                                                               |                  |                           |        |                          |                |  |    | 6011HAROLD      |  |
| DDAMAL NE                                                                     | DATE 40 44 0000  | 045555 00441145015 04 044 | В      | 17-02-2022               | REVISION ISSUE |  | NF |                 |  |
| DRAWN: NF                                                                     | DATE: 16-11-2020 | CADREF: 6011HAROLD-01-01A | A      | 16-11-2020               | INITIAL ISSUE  |  | NF |                 |  |
| SCALE 1:100                                                                   | APPROVED: NF     | DATUM: A.H.D              | AMEND. | DATE                     | DESCRIPTION    |  | BY | SHEET 1 OF 1    |  |

DESCRIPTION

BY

AMEND. DATE

\*This plan has been prepared from a combination of field survey and existing records, for the purpose of updating the drawing records of the land and should not be used for any other purpose. The title boundaries shown hereon have been determined by plan dimensions only and have not been verified by

M.M.

\* Only those windows visible and unobscured from within the subject property on the date of survey have

\*Tree information and footprint location is approximate and if critical may require further assessment.

\*Location of existing structures and features shown on this plan are approximate only. \*These notes and interests noted in the Certificate of Title form an integral part of this plan and any other plan that relies on the information shown herein.

\*Services shown hereon have been located by field survey only where visible. No investigation of underground services has been undertaken in the preparation of this survey. Prior to any demolition, excavation or construction on the site, the relevant authority should be contacted for possible location of further underground services and detailed location of all services.

\*Any point or feature critical to the preparation of plans or construction should be accurately located prior to completion of those plans or commencement of construction \*Contours have been interpolated from spot heights taken and are an approximation only.